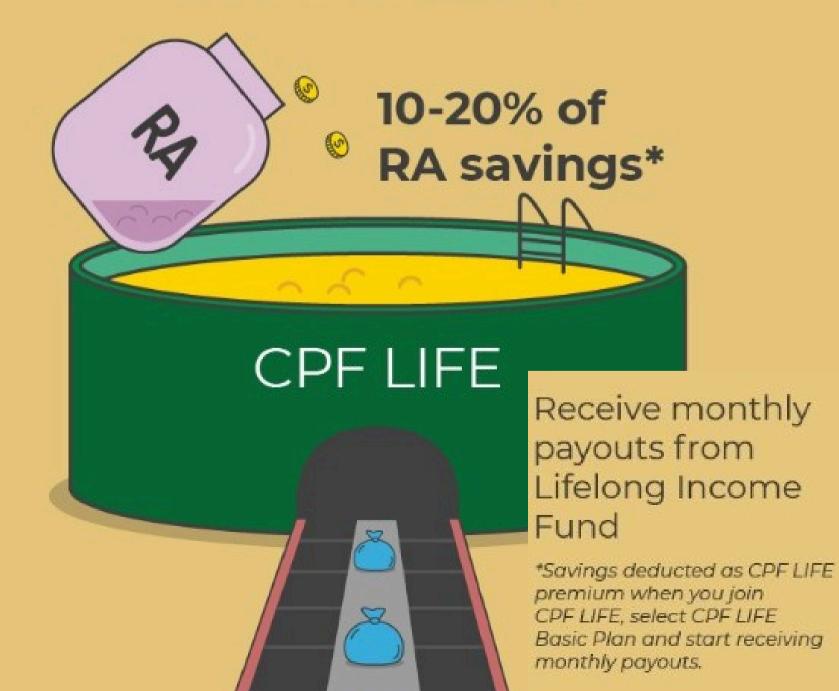

#### **FROM AGE 65 TO 90**

80-90% savings remain in your RA

Receive monthly payouts from RA until age 90