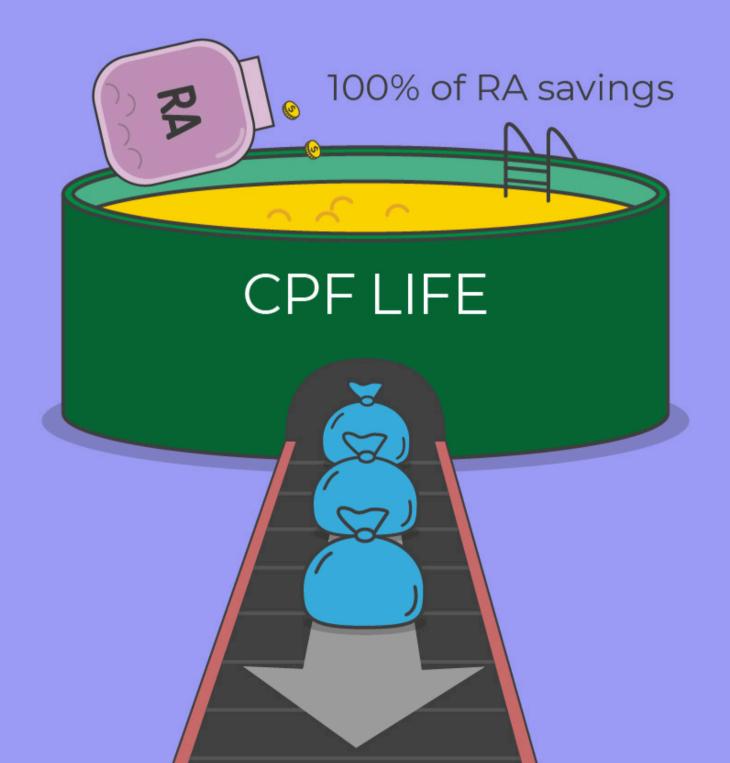

#### IN A NUTSHELL:

- CPF LIFE is a national longevity insurance annuity scheme that provides monthly payouts no matter how long you live
- Under CPF LIFE, there are three plans to choose from: Escalating, Standard and Basic
- CPF LIFE provides high risk-free payouts; interest earned on CPF LIFE premium is factored into the payouts

# Information extracted from CPF website



#### **FROM AGE 65 TO 90**



80-90% savings remain in your RA







Receive monthly payouts from RA until age 90

### FROM AGE 90



#### STANDARD PLAN

Receive steady monthly payouts that do not increase over the years



## ESCALATING PLAN

Receive lower starting monthly payouts that increase at 2% yearly for life