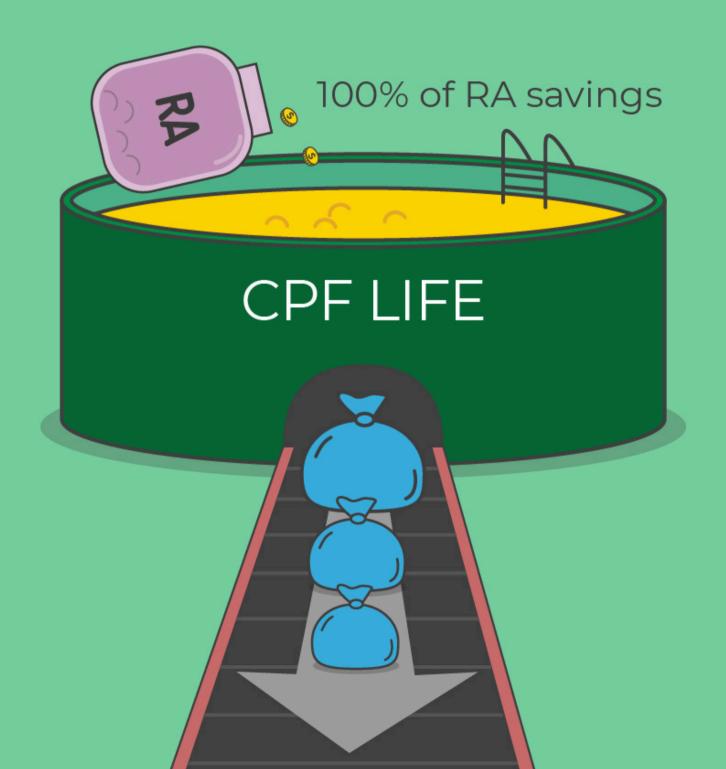

#### IN A NUTSHELL:

- CPF LIFE is a national longevity insurance annuity scheme that provides monthly payouts no matter how long you live
- Under CPF LIFE, there are three plans to choose from: Escalating, Standard and Basic
- CPF LIFE provides high risk-free payouts; interest earned on CPF LIFE premium is factored into the payouts

# Information extracted from CPF website



#### **FROM AGE 65 TO 90**



80-90% savings remain in your RA







Receive monthly payouts from RA until age 90

### FROM AGE 90



#### STANDARD PLAN

Receive steady monthly payouts that do not increase over the years



## ESCALATING PLAN

Receive lower starting monthly payouts that increase at 2% yearly for life